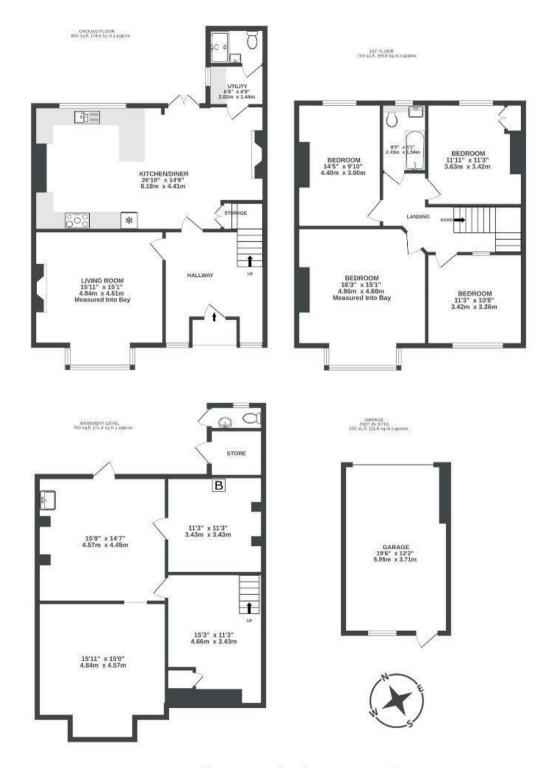

## Linden Road WESTBURY PARK

APPROXIMATE FLOOR AREA
236.6 SQM / 2547 SQFT





## **Boardwalk**

## **Linden Road**

## WESTBURY PARK, BRISTOL

£

 $T^{2}$ 

£850,000

4 Bedrooms





Bristol, BS6

2 Bathrooms

7RR

"We have lived at Linden Road for the past 6 years. It's a wonderful family home with fantastic local schools, shops and pubs, the Westbury Tavern and Little Shop and Pantry just moments away. Linden Road is the perfect location, the Downs are within walking distance, along with Redland Green and Fallodon Parks. The neighbours are fantastic and there's a real community feel, with an active WhatsApp group set up during the pandemic, which has continued to thrive. We will miss Linden Road, but know that it will also bring much happiness to another family."